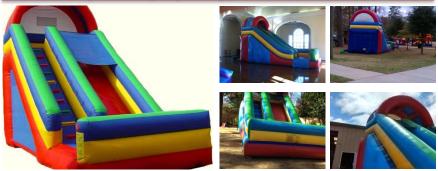

# **SLIDES**

# **Rainbow Slip-and-Slide**

A

H

Themes: Rainbow, showers, Tunnel, Runway lane, water park 8W x 28L x 7H; Age Limit: up to adults

# Rain Drop Belly Flop Slip-and-Slide

Themes: Outdoor, weather, meteorologist, rainbow 8W x 32L x 8H; Age Limit: up to adults

# Sunrise Slip-and-Slide

Themes: Blue, Superman, Captain America, or Spider man 6W x 25L x 9H; Age Limit: up to adults

# **Blue Lagoon Wet Dry Slide**

Themes: Blue Ocean, Superman, Spider man, Chill, Glaziers 12W x 24L x 15H; Age Limit: up to adults

# Cannonball Run Wet Dry Slide

Themes: Red Mountain, Volcano, Fire, Hot, Flames 15H x 9W x 27L; Age Limit: up to adults

# **Deep Blue Wet Dry Slide**

Themes: Blue, Superman, Captain America, or Spider man 10W x 21L x 13H; Age Limit: up to adults

6

A