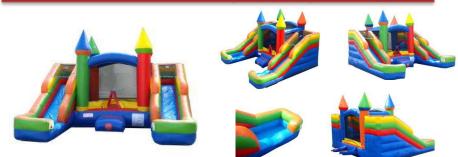

# Over the Rainbow Double slide combo

Rainbow, Team Spirit, Colors, Arches, Any colorful theme 16W x 13 L x 13 H; Age Limit: up to adults