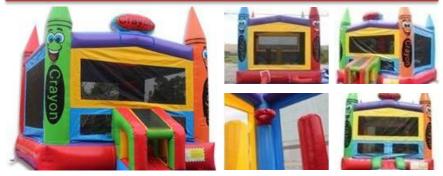

#### **Crayon Bounce House**

Crayons, Coloring book, Artist, Drawing, Kids, Colorful 13 W x 13 L x 13 H; Age Limit: up to adults