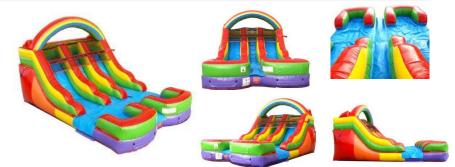

# **Rainbow Slip-and-Slide**

A

H

Themes: Rainbow, showers, Tunnel, Runway lane, water park 8W x 28L x 7H; Age Limit: up to adults