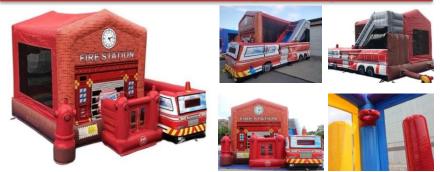

#### Fire Station Rescue Combo | Wet Dry

Fireman, Rescue, Civil Service, Ladder, Truck 22 W x 27 L x 14 H; Age Limit: up to adults A