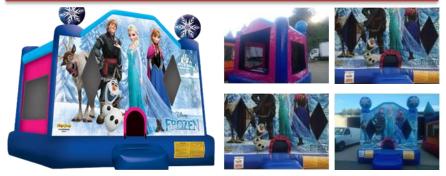

## Frozen Bounce House

Frozen, Winter, Cold, Snow, Elsa, Anna, Olaf, Kristoff, Reindeer, 11 W x 11 L x 11 H; Age Limit: up to adults