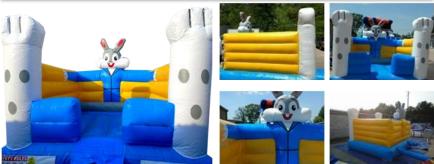

#### **Funny Bunny Bounce House**

Bugs Bunny, Peter Rabbit, Zoo, Animals, Pet life, Easter 10W x 10L x 9H; Age Limit: up to 8 years old

A