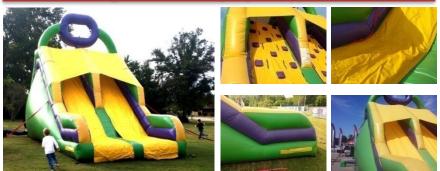

# Giant Dry Slide (dry only)

Rainbows, Colors, Superman, Paw Patrol, minions, Sponge Bob 12W x 25L x 16H; Age Limit: up to adults