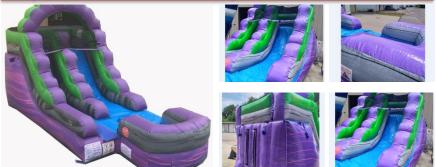

# **Mystic Mountain Wet Dry Slide**

Themes: Purple, Dinosaur, Mountain, Unicorn, Mystic, Grape 13.5H x 9W x 23L; Age Limit: up to adults