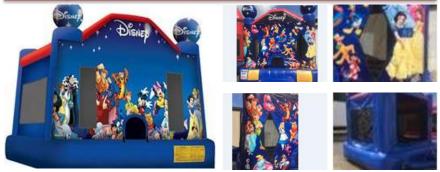

#### **Disney Bounce House**

Snow white, Cinderella, Minnie and Mickey Mouse, Peter Pan 11 W x 11 L x 11 H; Age Limit: up to adults

A