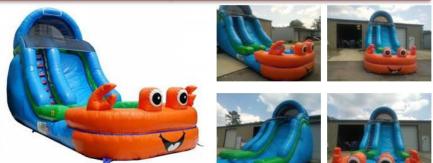

# **Under Sea Wet Dry Slide**

Ocean, Beach, Fishing, Mermaid, Crabby, Claws, Sea creatures 11W x 27L x 18H; Age Limit: up to adults

A

A