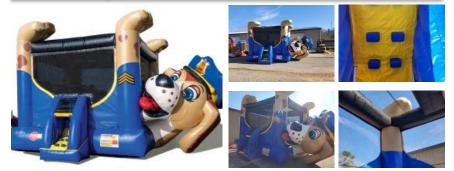

#### Police Dog Bounce House

Police, dog, paw patrol, animal, pet, costume 25 W x 16 L x 14 H; Age Limit: up to adults