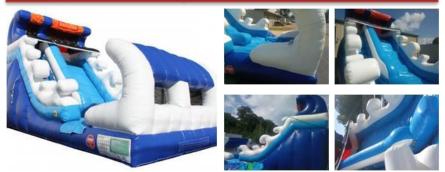

# Tidal Wave Wet Dry Slide

Ocean, Water, Sea World, Surfing, Wipeout, and Waves 11W x 24L x 15H; Age Limit: up to adults