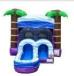

# Beach Retreat combo | Wet or Dry

A

Tiki, trees, water, wave, beach, island, tropical, jungle 13 W x 26 L x 14.5 H; Age Limit: up to adults