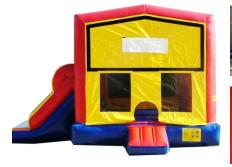

Train combo





Sports, Football, Soccer, Baseball, basketball 14 W x 32 L x 17 H; Age Limit: up to adults

#### Mega Princess combo



Gator fans, Florida, zoo, animals, swap, wild life, nature 14 W x 34 L x 12 H; Age Limit: up to 10 years old

#### Mighty Jumper combo | Wet or Dry



Any colorful theme

18 W x 16 L x 12 H; Age Limit: up to adults

# My Pal Bingo combo





Dog, puppy, pet life, animals, pets, beagle, man's best friend 28 W x 16 L x 14 H; Age Limit: up to adults



A

# Over the Rainbow Double slide combo



Rainbow, Team Spirit, Colors, Arches, Any colorful theme 16W x 13 L x 13 H; Age Limit: up to adults

#### Princess Palace combo



Princess, girls day, strawberry, pink, purple, castle 15 W x 13 L x 13 H; Age Limit: up to adults

#### Super Double Jumpy Jump combo









Superman, Spiderman, Mickey mouse, Paw patrol 11W x 20L x 12H; Age Limit: up to adults



A

# Enchanted Princes | Wet or Dry



Princess, purple, castle, kingdom 15 W x 16.5 L x 11 H; Age Limit: up to 10 years old



A

A

www.PickUpYourParty.com

Great for younger kids and indoor events

# **SMALLER UNITS**

### **Baby Jump Toddler Bounce House**



Little hero, Baby Princess, Little Ninja, Baby Busy Bee 6 W x 6 L x 6 H; Age Limit: up to 3 years old

#### Fun Indoor out Bounce House



Any colorful theme 10W x 10L x 8H; Age Limit: up to 8 years old

#### **Funny Bunny Bounce House**



Bugs Bunny, Peter Rabbit, Zoo, Animals, Pet life, Easter 10W x 10L x 9H; Age Limit: up to 8 years old



A

#### Secret Tree House bounce house







A

A



Nature, Outdoors, Camping, Forest, Woo