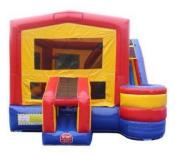

#### **Happy Jump Bounce House**

Colorful, Games, VBS, goes with many themes 13 W x 13 L x 15 H; Age Limit: up to adults