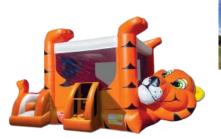

# **Aubie Tiger Bounce House**

A

Wildlife, zoo, tiger, Auburn, Tony, Tigger 15 W x 15 L x 13 H; Age Limit: up to adults