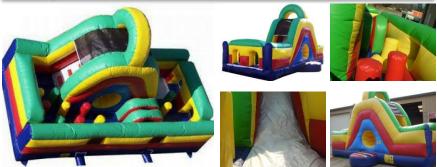

#### **Crazy Maze Obstacle Course**

Maze, Puzzle solver, Lost, Crawl Through 11W x 20L x 13H; Age Limit: up to adults