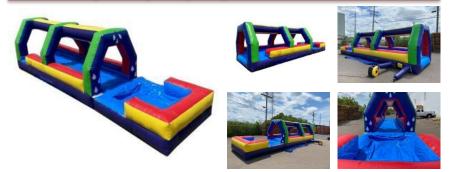

# **Rainbow Slip-and-Slide**

A

H

Themes: Rainbow, showers, Tunnel, Runway lane, water park 8W x 28L x 7H; Age Limit: up to adults