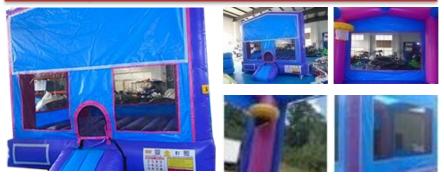

# Fairy Tale Combo Wet Dry

Princess, Girls day, Strawberry, Pretty in pink, Purple, Castle 11W x 24L x 15H; Age Limit: up to adults