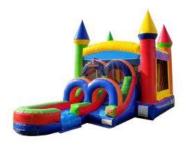

animals, cats, wild life, jungle 28 W x 16 L x 14 H; Age Limit: up to adults



# Beach Retreat combo | Wet or Dry











A

Tiki, trees, water, wave, beach, island, tropical, jungle 13 W x 26 L x 14.5 H; Age Limit: up to adults

#### **Blast Zone Preschool Combo**



Superman, Spider man, Fun Play, Bouncy castle park 12W x 13L x 8H; Age Limit: up to 6 years old

#### Super Hero Bounce House combo



Spiderman, Hero, Peter Parker, Costume 18W x 19L x 13H; Age Limit: up to adults

# **Blaze Dragon Hide and Slide**



UAB fans, dragons, dungeons and dragons, mystical 14 W x 34 L x 12 H; Age Limit: up to 10 years old

# **Crazy Train combo**





Train, Thomas, Locomotive, Engineer, Transportation, Travel 9 W x 23 L x 8 H; Age Limit: up to 10 years old

# Dream Castle combo | Wet or Dry





A





www.PickUpYourParty.com

# Fairy Tale Combo Wet Dry



Princess, Girls day, Strawberry, Pretty in pink, Purple, Castle 11W x 24L x 15H; Age Limit: up to adults

#### Fearless Fortress combo | Wet Dry



Rainbow, friends, castle, kingdom, and more 15 W x 16.5 L x 11 H; Age Limit: up to 10 years old

#### Fire Station Rescue Combo | Wet Dry



Fireman, Rescue, Civil Service, Ladder, Truck 22 W x 27 L x 14 H; Age Limit: up to adults A

#### First Responders combo



Hospital, Paramedic, EMS, Doctor, Nurse, First Responder 14 W x 32 L x 12 H; Age Limit: up to adults

#### **Fun Factory combo**







A

A





Superman, Spiderman, Fun Play, Park, Any colorful theme 15W x 18L x 13H; Age Limit: up to 10 years old

# Game Day combo | Wet or Dry



Sports, Football, Soccer, Baseball, ba