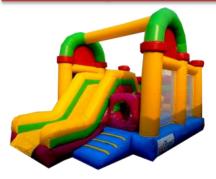

#### Fearless Fortress combo | Wet Dry

Rainbow, friends, castle, kingdom, and more 15 W x 16.5 L x 11 H; Age Limit: up to 10 years old