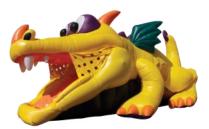

# **Blaze Dragon Hide and Slide**

UAB fans, dragons, dungeons and dragons, mystical 14 W x 34 L x 12 H; Age Limit: up to 10 years old