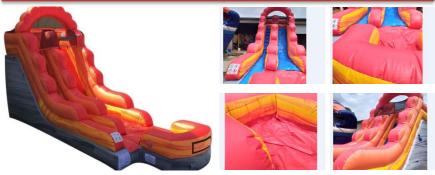

# Cannonball Run Wet Dry Slide

Themes: Red Mountain, Volcano, Fire, Hot, Flames 15H x 9W x 27L; Age Limit: up to adults