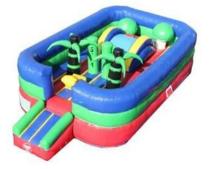

#### **Kiddie Land Playground**

A

A

Toddler land, Beach Vacation, Tropical Fun, Little Obstacles 18L x 12W x 5H; Age Limit: up to 8 years old