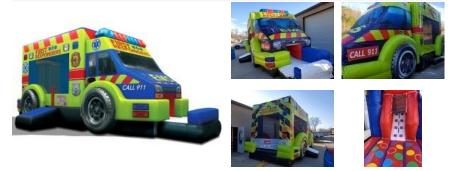

#### First Responders combo

Hospital, Paramedic, EMS, Doctor, Nurse, First Responder 14 W x 32 L x 12 H; Age Limit: up to adults