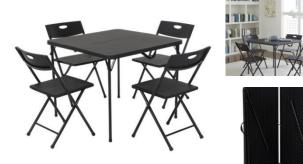

# Card Table with 4 chairs

1 table and 4 chairs. Table folds flat and compact for easy transporting. Comes in black.