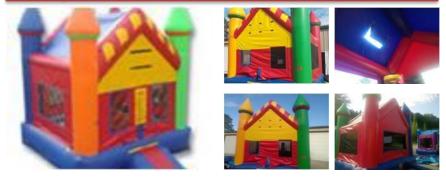

#### **Candyland Bounce House**

Castle, knights, kingdom, minions, rainbow, and colors 13 W x 13 L x 13 H; Age Limit: up to adults