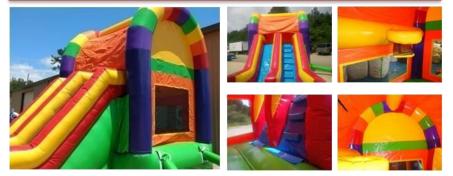

# **Rainbow Slip-and-Slide**

A

H

Themes: Rainbow, showers, Tunnel, Runway lane, water park 8W x 28L x 7H; Age Limit: up to adults

# Rain Drop Belly Flop Slip-and-Slide

Themes: Outdoor, weather, meteorologist, rainbow 8W x 32L x 8H; Age Limit: up to adults

# Sunrise Slip-and-Slide

Themes: Blue, Superman, Captain America, or Spider man 6W x 25L x 9H; Age Limit: up to adults