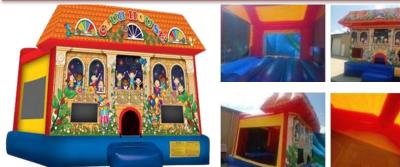

#### **Princess Castle Bounce House**

Any girls theme, Strawberry shortcake, Princess, Castle, Fairy 13 W x 13 L x 13 H; Age Limit: up to adults