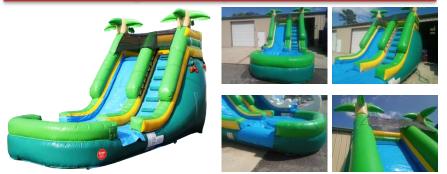

# Paradise Plunge Wet Dry Slide

Theme: Luau, Jungle, Tropical, Zoo, Woods, Camping, Palms 10W x 21L x 13H; Age Limit: up to adults