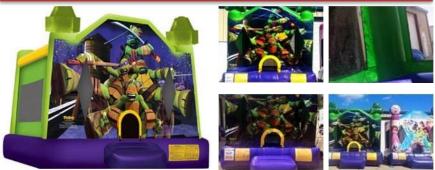

# **Nina Turtles Bounce House**

TMNT, Teenage mutant ninja turtles, turtles, animals, heroes 11 W x 11 L x 11 H; Age Limit: up to adults