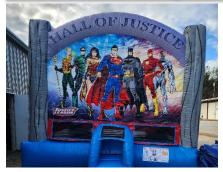

#### Hall of Justice League Bounce House

Batman, Superman, Wonder Woman, The Flash, Green Lantern, Aquaman, Cyborg. 16 W x 15 L x 14 H; Age Limit: up to adults