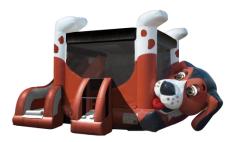

#### Police Dog Bounce House

Police, dog, paw patrol, animal, pet, costume 25 W x 16 L x 14 H; Age Limit: up to adults