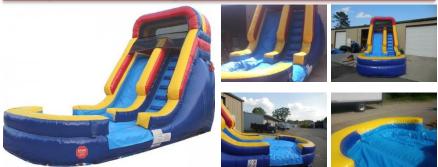

# **Deep Blue Wet Dry Slide**

Themes: Blue, Superman, Captain America, or Spider man 10W x 21L x 13H; Age Limit: up to adults

6

A