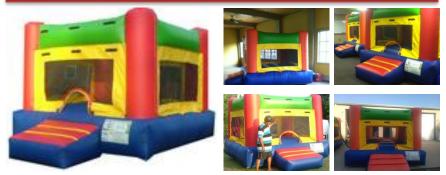

#### **Happy Jump Bounce House**

Colorful, Games, VBS, goes with many themes 13 W x 13 L x 15 H; Age Limit: up to adults