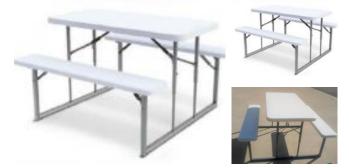

# **Set of Tables Adult Picnic**

4' Collapsible picnic table. Seats 4 per table.