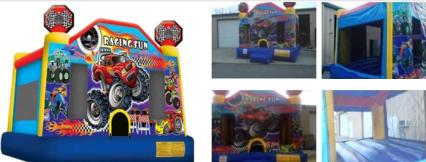

#### **Racing Fun Bounce House**

Cars, Trucks, Motorcycle, Racing, Nascar, Stock car 13 W x 13 L x 13 H; Age Limit: up to adults