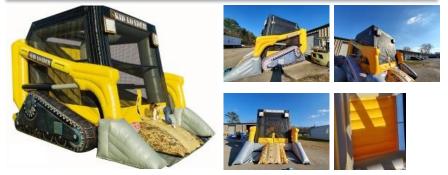

#### **Construction Kid Loader Bounce House**

Friends, Groups, Club, Church, School, Block Party, and VBS 13 W x 13 L x 13 H; Age Limit: up to adults

### **Construction Kid Loader Bounce House**

Construction, builder, landscaping, excavator, bulldozer 14 W x 20 L x 13 H; Age Limit: up to adults