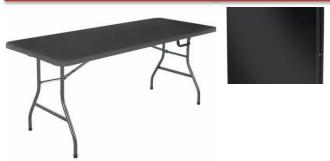

# Set of Tables 6' Rectangle

6' Rectangle table that folds in half for easier transporting. Seats 6-8 per table.

4' circle table that folds in half for easier transporting. Seats 4-5 per table.