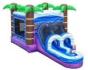

# Beach Retreat combo | Wet or Dry

A

Tiki, trees, water, wave, beach, island, tropical, jungle 13 W x 26 L x 14.5 H; Age Limit: up to adults