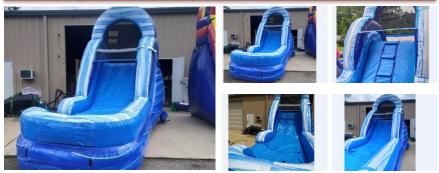

# **Deep Blue Wet Dry Slide**

Themes: Blue, Superman, Captain America, or Spider man 10W x 21L x 13H; Age Limit: up to adults

6

A