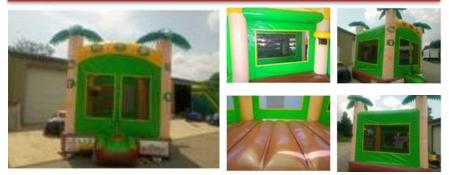

# Paradise Plunge Wet Dry Slide

Theme: Luau, Jungle, Tropical, Zoo, Woods, Camping, Palms 10W x 21L x 13H; Age Limit: up to adults