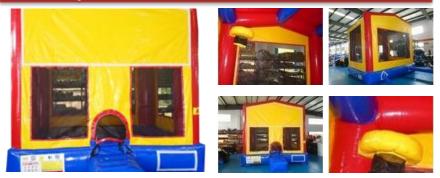

#### **Blue Play House Bounce House**

Slumber Party, Block Party, Vacation Bible School and Daycare 13 W x 13 L x 13 H; Age Limit: up to adults

#### **Red Play House Bounce House**

Slumber Party, Block Party, VBS, Paw Patrol , Fun House 13 W x 13 L x 13 H; Age Limit: up to adults