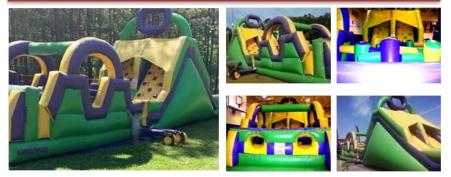

#### **Green Thing 55 foot Obstacle Course**

Green machine, Competition, Team Challenge, Outdoor Fun 11W x 55L x 20H; Age Limit: up to adults