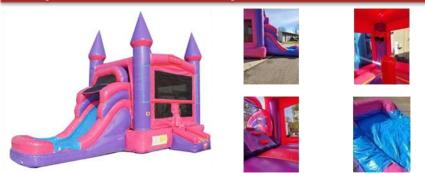

# Fairy Tale Combo Wet Dry

Princess, Girls day, Strawberry, Pretty in pink, Purple, Castle 11W x 24L x 15H; Age Limit: up to adults

#### Princess Palace combo

Princess, girls day, strawberry, pink, purple, castle 15 W x 13 L x 13 H; Age Limit: up to adults