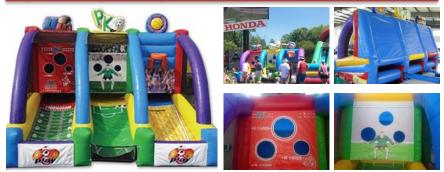

# **Sports Triple Play**

Sports, Competition, Soccer, Football, Basketball, Game Day 17W x 10L x 9H; Age Limit: up to adults

A