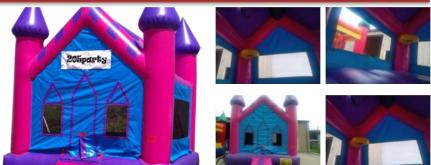

#### **Princess Castle Bounce House**

Any girls theme, Strawberry shortcake, Princess, Castle, Fairy 13 W x 13 L x 13 H; Age Limit: up to adults