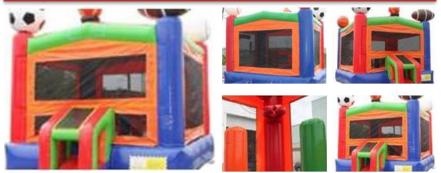

# **Play Ball Bounce House**

Athletic, Basketball, Soccer, Football, Olympics, Training, Teams 13 W x 13 L x 13 H; Age Limit: up to adults