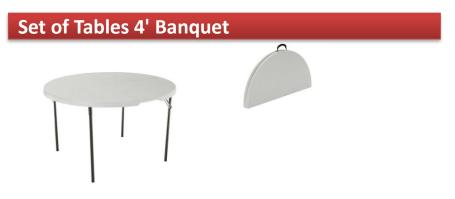

# Set of Tables 5' Banquet

5' circle table that folds in half for easier transporting. Seats 6-8 per table.