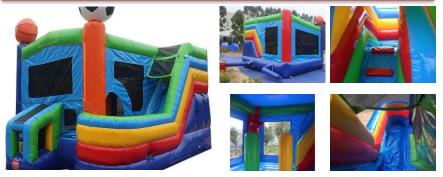

# **Play Ball Bounce House**

Athletic, Basketball, Soccer, Football, Olympics, Training, Teams 13 W x 13 L x 13 H; Age Limit: up to adults