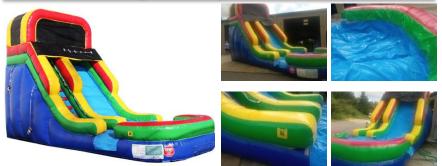

# Giant Dry Slide (dry only)

Rainbows, Colors, Superman, Paw Patrol, minions, Sponge Bob 12W x 25L x 16H; Age Limit: up to adults