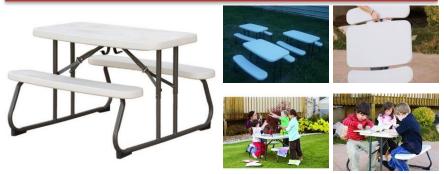

## Set of Tables Kids Picnic

Collapsible picnic table for little kids. Seats 4 kids per table.