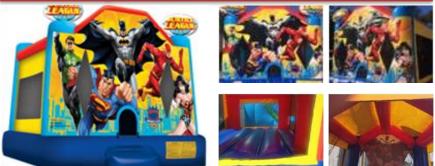

#### Hall of Justice League Bounce House

Batman, Superman, Wonder Woman, The Flash, Green Lantern, Aquaman, Cyborg. 16 W x 15 L x 14 H; Age Limit: up to adults