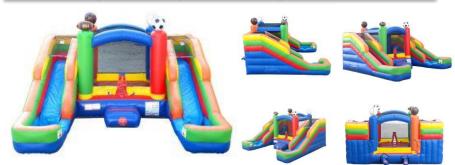

# **Play Ball Bounce House**

Athletic, Basketball, Soccer, Football, Olympics, Training, Teams 13 W x 13 L x 13 H; Age Limit: up to adults