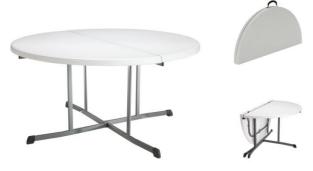

# Set of Tables 6' Rectangle

6' Rectangle table that folds in half for easier transporting. Seats 6-8 per table.

4' circle table that folds in half for easier transporting. Seats 4-5 per table.

# Set of Tables 5' Banquet

5' circle table that folds in half for easier transporting. Seats 6-8 per table.