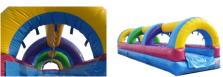

# **Rainbow Slip-and-Slide**

A

H

Themes: Rainbow, showers, Tunnel, Runway lane, water park 8W x 28L x 7H; Age Limit: up to adults