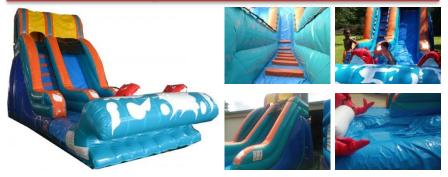

# Tidal Wave Wet Dry Slide

Ocean, Water, Sea World, Surfing, Wipeout, and Waves 11W x 24L x 15H; Age Limit: up to adults