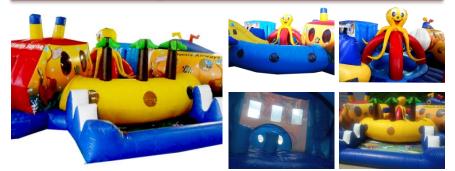

#### Atlantis Wet Dry Obstacle Course

Ocean, Activity center, Submarine, Octopus, Mermaid, Captain 24W x 24L x 9H; Age limit: up to 8 years old