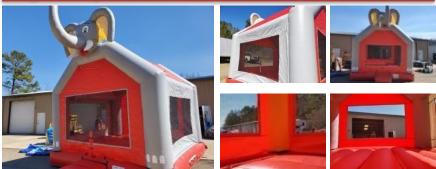

#### **Big Al Elephant Bounce House**

Wildlife, animals, zoo, Alabama football, Big AL, elephant 15 W x 15 L x 13 H; Age Limit: up to adults