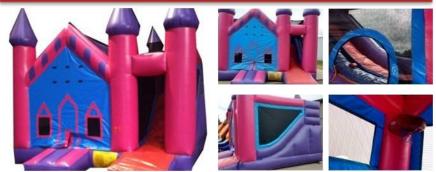

#### **Princess Castle Bounce House**

Any girls theme, Strawberry shortcake, Princess, Castle, Fairy 13 W x 13 L x 13 H; Age Limit: up to adults

#### **Princess Theater Bounce House**

Princess, pink, theater, stage, girls, acting 13 W x 10.5 L x 7.5 H ;Age Limit: up to adults

#### **Purple Passion Bounce House**

Girls world, Princess, Cotton Candy, Slumber Party, Block Party 13 W x 13 L x 13 H; Age Limit: up to adults