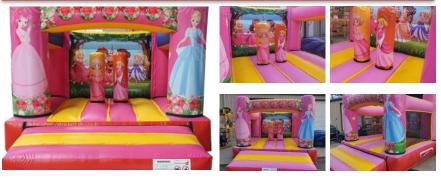

#### **Princess Theater Bounce House**

Princess, pink, theater, stage, girls, acting 13 W x 10.5 L x 7.5 H ;Age Limit: up to adults