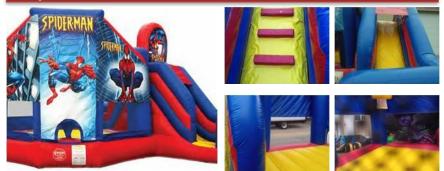

#### Super Hero Bounce House combo

Spiderman, Hero, Peter Parker, Costume 18W x 19L x 13H; Age Limit: up to adults