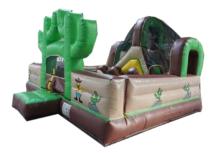

### Wild Wild West Playground

Desert, safari, cactus, dust, cowboy, wild west, Little Obstacles 17 W x 14L x 10H; Age Limit: up to 8 years old