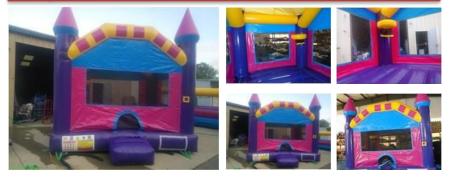

#### **Princess Castle Bounce House**

Any girls theme, Strawberry shortcake, Princess, Castle, Fairy 13 W x 13 L x 13 H; Age Limit: up to adults