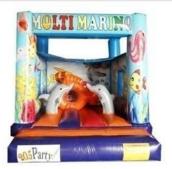

# Marino Aquarium Bounce House

A

A

Ocean, fish, lake, sea, dolphins, aquarium, and pet 11 W x 11 L x 12 H; Age Limit: up to adults