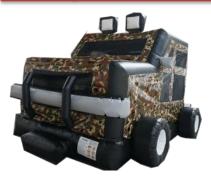

#### **Military Hummer Bounce House**

Army, hummer, cars, military, humvee, army, outdoors 13 W x 17 L x 12 H; Age Limit: up to adults