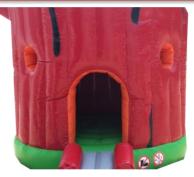

#### Secret Tree House bounce house

A

A

Nature, Outdoors, Camping, Forest, Woods, Lumber jack 10W x 10L x 9H; Age Limit: up to 8 years old