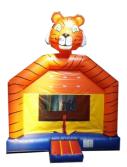

# **Aubie Tiger Bounce House**

A

Wildlife, zoo, tiger, Auburn, Tony, Tigger 15 W x 15 L x 13 H; Age Limit: up to adults