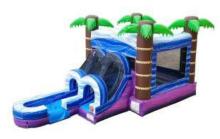

# Beach Retreat combo | Wet or Dry

A

Tiki, trees, water, wave, beach, island, tropical, jungle 13 W x 26 L x 14.5 H; Age Limit: up to adults