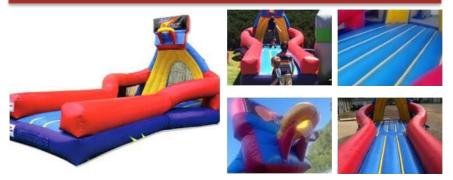

# Over the Rainbow Double slide combo

Rainbow, Team Spirit, Colors, Arches, Any colorful theme 16W x 13 L x 13 H; Age Limit: up to adults