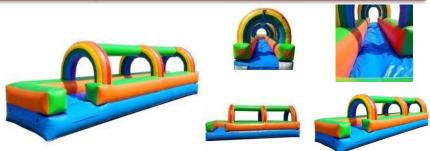

# **Rainbow Slip-and-Slide**

A

H

Themes: Rainbow, showers, Tunnel, Runway lane, water park 8W x 28L x 7H; Age Limit: up to adults