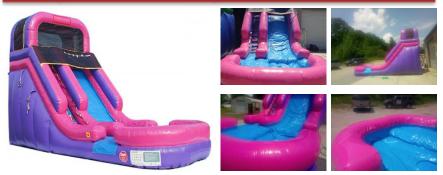

# **Pretty Princess Wet Dry Slide**

Girls World, Princess, Cinderella, Doc McStuffin, Pretty in Pink 11W x 24L x 16H; Age Limit: up to adults