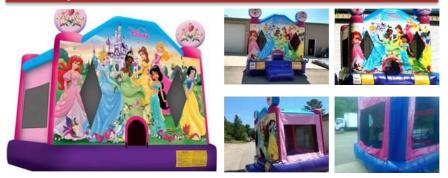

#### **Disney Princesses Bounce House**

Ariel, Jasmine, Tiana, Cinderella, Belle, Aurora, Snow White 11 W x 11 L x 11 H; Age Limit: up to adults