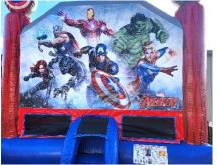

#### **Avengers Bounce House**

Captain America, Black Panther, Captain Marvel, Iron Man, Black Widow, Hulk. 16 W x 15 L x 14 H; Age Limit: up to adults