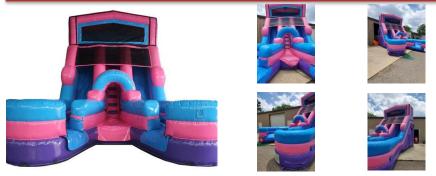

# **Pretty Princess Wet Dry Slide**

Girls World, Princess, Cinderella, Doc McStuffin, Pretty in Pink 11W x 24L x 16H; Age Limit: up to adults