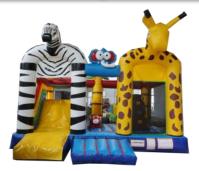

# **Animal Kingdom Combo**

A

A

Zoo, animals, zebra, giraffe, elephant, tiger, jungle, wildlife 16.5 W x 20 L x 14 H; Age Limit: up to adults