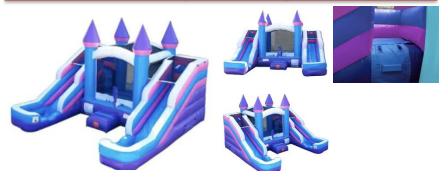

Gator fans, Florida, zoo, animals, swap, wild life, nature 14 W x 34 L x 12 H; Age Limit: up to 10 years old

#### Mighty Jumper combo | Wet or Dry



Any colorful theme

18 W x 16 L x 12 H; Age Limit: up to adults

# My Pal Bingo combo





Dog, puppy, pet life, animals, pets, beagle, man's best friend 28 W x 16 L x 14 H; Age Limit: up to adults



A

# Over the Rainbow Double slide combo



Rainbow, Team Spirit, Colors, Arches, Any colorful theme 16W x 13 L x 13 H; Age Limit: up to adults

#### Princess Palace combo



Princess, girls day, strawberry, pink, purple, castle 15 W x 13 L x 13 H; Age Limit: up to adults

#### Super Double Jumpy Jump combo









Superman, Spiderman, Mickey mouse, Paw patrol 11W x 20L x 12H; Age Limit: up to adults



A

# Enchanted Princes | Wet or Dry



Princess, purple, castle, kingdom 15 W x 16.5 L x 11 H; Age Limit: up to 10 years old



A

A

www.PickUpYourParty.com

Great for younger kids and indoor events

# **SMALLER UNITS**

### **Baby Jump Toddler Bounce House**



Little hero, Baby Princess, Little Ninja, Baby Busy Bee 6 W x 6 L x 6 H; Age Limit: up to 3 years old

#### Fun Indoor out Bounce House



Any colorful theme 10W x 10L x 8H; Age Limit: up to 8 years old

#### **Funny Bunny Bounce House**



Bugs Bunny, Peter Rabbit, Zoo, Animals, Pet life, Easter 10W x 10L x 9H; Age Limit: up to 8 years old



A

#### Secret Tree House bounce house







A

A



Nature, Outdoors, Camping, Forest, Woods, Lumber jack 10W x 10L x 9H; Age Limit: up to 8 years old

#### **Space Adventure Bounce House**







Nature, Outdoors, Camping, F