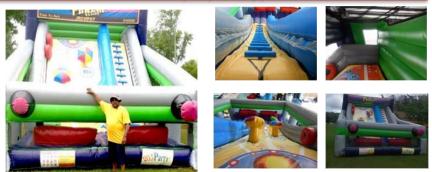

# Paradise Plunge Wet Dry Slide

Theme: Luau, Jungle, Tropical, Zoo, Woods, Camping, Palms 10W x 21L x 13H; Age Limit: up to adults